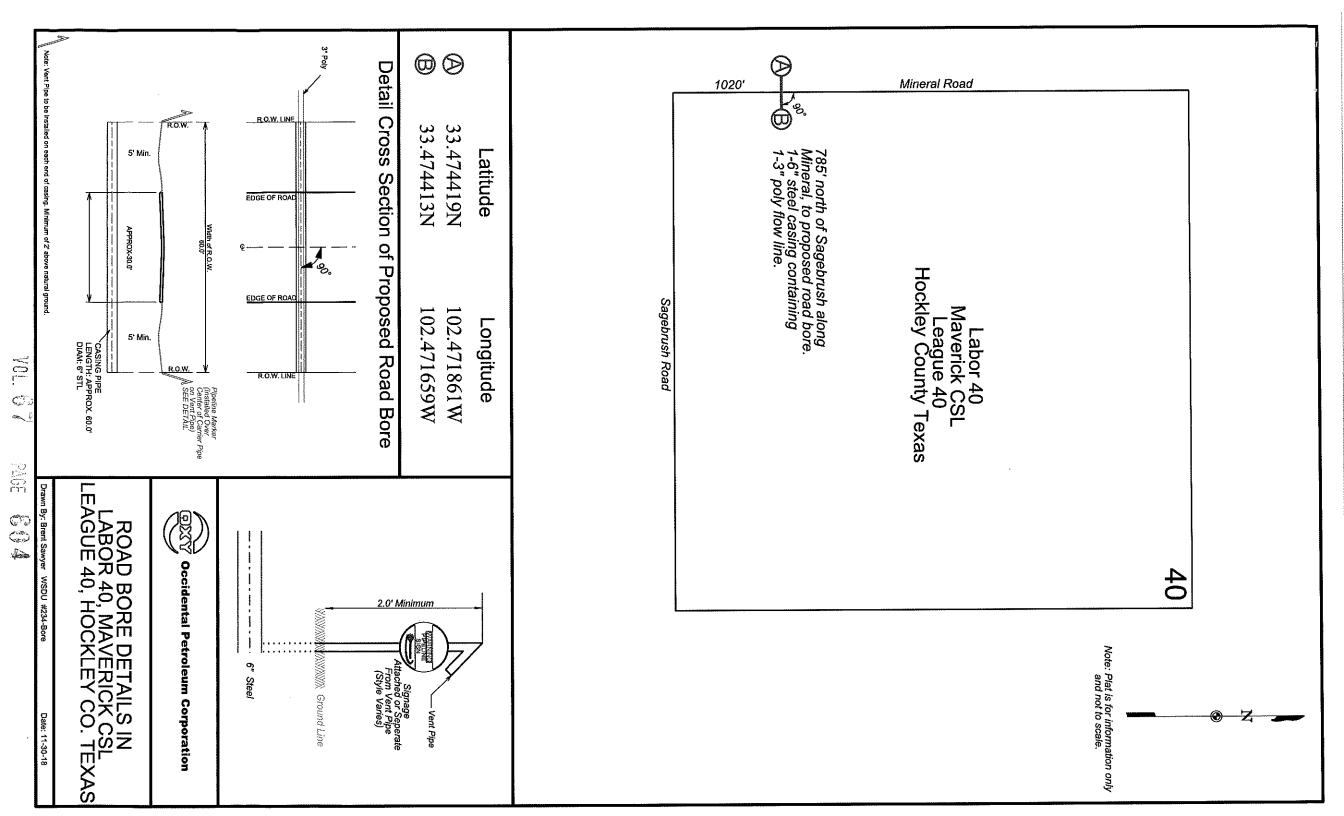

- 1. Read for approval the minutes of the Regular Meeting of the Commissioners' Court held Monday, December 3, 2018.
- 2. Read for approval all monthly bills and claims submitted to the court and dated through December 17, 2018.
- 3. Consider and take necessary action to approve and accept the \$15,000.00 donation from Occidental Permian Corp. to the Hockley County Sheriff's Office to help with the purchase of mobile radios.
- 4. Consider and take necessary action to approve the purchase of three 2019 Chevrolet Tahoe PPV patrol vehicles through the Buy Board for use by the Hockley County Sheriff's Office.
- 5. Hear update from the Texas AgriLife Extension Agents.
- 5. Consider and take necessary action to approve the official bond and oath of Whitney Poston Henderson and of Dominque Abercrombie.
- Consider and take necessary action to approve the 2019-2020 board members of the Hockley County Historical Commission.
- 7. Consider and take necessary action to approve Ad Valorem tax refunds.
- 8. Consider and take necessary action to approve the purchase a 2019 Caterpillar Maintainer through the Buy Board for use in Precinct 4.
- 9. Consider and take necessary action to approve a road crossing for Occidental Permian on Mineral Road in Precinct 2.
- 10. Consider and take necessary action to approve Line Item Transfers for 2018.
- 11. Consider and take necessary action to approve the Courthouse Security Procedures.